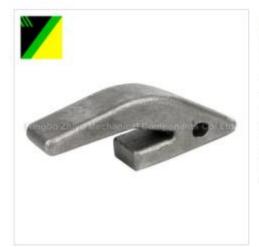

Material:P10

Technique:Water Glass Investment Casting

Weight: 1.6KG

Application Area: Mining Machinery

Product Name: Tooth holder

Anti-rust Method:Painting

Heat Treatment Way: Thermal Refining

Mining tools is a general phrase that refers to all the mining equipment and mining machines used to extract minerals from the earth.Our company can offer this procedure of Water Glass Investment Casting in Mining Machinery.