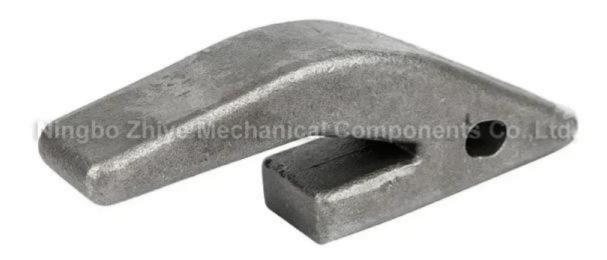

Material:P10

Technique:Water Glass Investment Casting

Weight: 1.6KG

Application Area: Mining Machinery

Product Name: Tooth holder

Anti-rust Method:Painting

Heat Treatment Way: Thermal Refining

Mining tools is a general phrase that refers to all the mining equipment and mining machines used to extract minerals from the earth.Our company can offer this procedure of Water Glass Investment Casting in Mining Machinery.