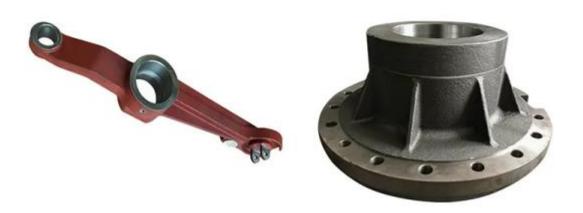

Material:P10

Technique:Water Glass Investment Casting

Weight: 1.6KG

Application Area: Mining Machinery

Product Name: Tooth holder

Anti-rust Method:Painting

Heat Treatment Way: Thermal Refining

Mining tools is a general phrase that refers to all the mining equipment and mining machines used to extract minerals from the earth.Our company can offer this procedure of Water Glass Investment Casting in Mining Machinery.