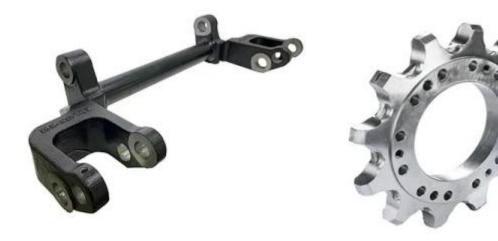

Material:P10

Technique:Water Glass Investment Casting

Weight: 1.6KG

Application Area: Mining Machinery

Product Name: Tooth holder

Anti-rust Method:Painting

Heat Treatment Way: Thermal Refining

Mining tools is a general phrase that refers to all the mining equipment and mining machines used to extract minerals from the earth.Our company can offer this procedure of Water Glass Investment Casting in Mining Machinery.