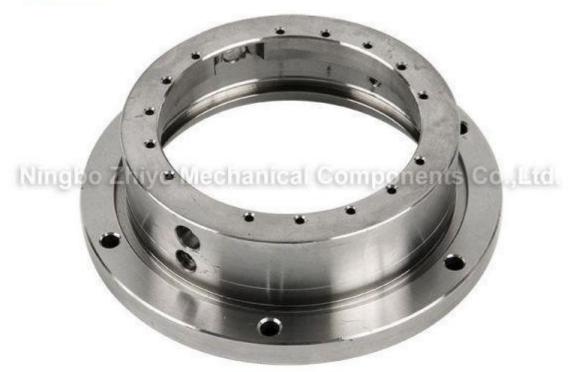

## Stainless Steel Silica Sol Investment Casting Water Chiller Base

Zhiye Mechanical is a professional leader China Stainless Steel Silica Sol Investment Casting Water Chiller Base manufacturer with high quality and reasonable price. Welcome to contact us.

## **Product Description**

Buy Discount Factory Stainless Steel Silica Sol Investment Casting Water Chiller Base made in China. Zhiye Mechanical is Stainless Steel Silica Sol Investment Casting Water Chiller Base manufacturer and supplier in China.

Material:304

FOB Price:US\$0.5-\$9,999/piece

MOQ:200 pieces/item

Supply Capability: 10,000 pieces/Month

Sea Port:Ningbo Seaport

Terms of Payment: T/T 30% in advance, balance 70% before shipment

Technique:Silica Sol Investment Casting

Gross Weight: 6.16KG

Application Area:Food Machinery Surface treatment:Acid-refine

Heat Treatment: