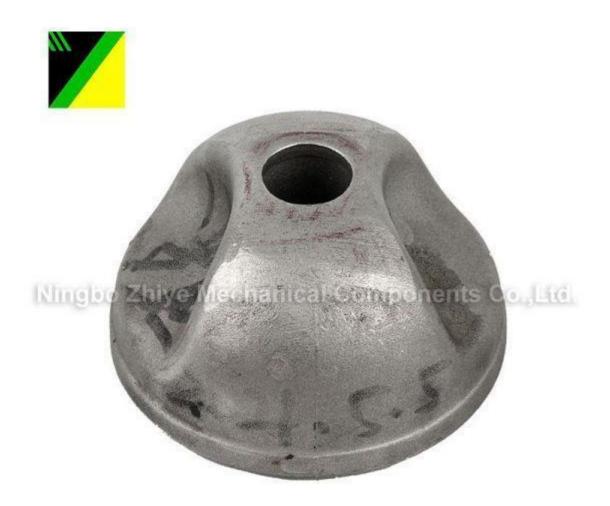

Material:304 FOB Price:US\$0.5-\$9,999/piece MOQ:200 pieces/item Supply Capability:10,000 pieces/Month Sea Port:Ningbo Seaport Terms of Payment:T/T 30% in advance,balance 70% before shipment Technique:Silica Sol Investment Casting Gross Weight:0.397KG Application Area:Automobile Surface treatment:Acid-refined,Passivation Heat Treatment: