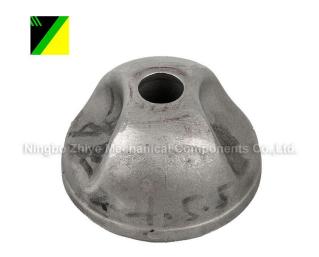

Material:304 FOB Price:US\$0.5-\$9,999/piece MOQ:200 pieces/item Supply Capability:10,000 pieces/Month Sea Port:Ningbo Seaport Terms of Payment:T/T 30% in advance,balance 70% before shipment Technique:Silica Sol Investment Casting Gross Weight:0.397KG Application Area:Automobile Surface treatment:Acid-refined,Passivation Heat Treatment: