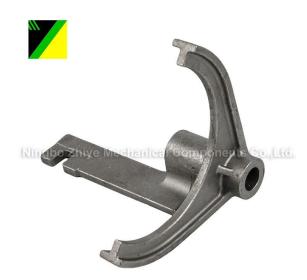

## Carbon Steel Silica Sol Investment Casting Shift York

You can rest assured to buy customized Carbon Steel Silica Sol Investment Casting Shift York from us. We look forward to cooperating with you, if you want to know more, you can consult us now, we will reply to you in time!

## **Product Description**

China Factory Carbon Steel Silica Sol Investment Casting Shift York In Stock. Zhiye Mechanical is Carbon Steel Silica Sol Investment Casting Shift York manufacturer and supplier in China.

Material:45#

FOB Price: US\$0.5-\$9,999/piece

MOQ:200 pieces/item

Supply Capability: 10,000 pieces/Month

Sea Port:Ningbo Seaport

Terms of Payment: T/T 30% in advance, balance 70% before shipment

Technique:Silica Sol Investment Casting

Gross Weight: 0.682KG

Application Area: Automobile

Surface treatment: Anti-Rust Water

Heat Treatment: Normalizing