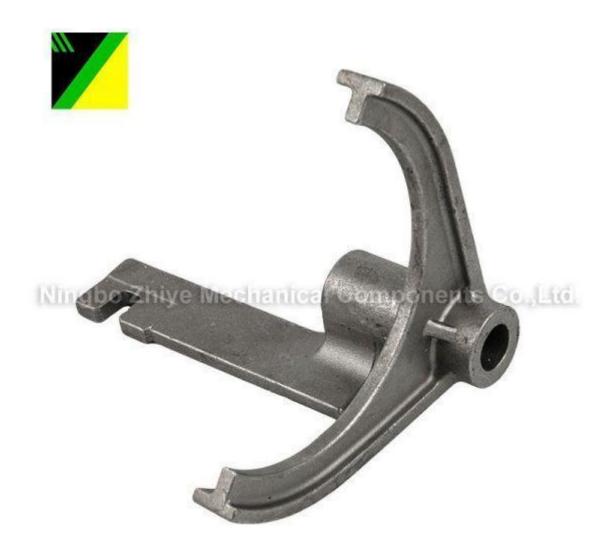

## Carbon Steel Silica Sol Investment Casting Shift York

You can rest assured to buy customized Carbon Steel Silica Sol Investment Casting Shift York from us. We look forward to cooperating with you, if you want to know more, you can consult us now, we will reply to you in time!

## **Product Description**

China Factory Carbon Steel Silica Sol Investment Casting Shift York In Stock. Zhiye Mechanical is Carbon Steel Silica Sol Investment Casting Shift York manufacturer and supplier in China.

Material:45#

FOB Price: US\$0.5-\$9,999/piece

MOQ:200 pieces/item

Supply Capability: 10,000 pieces/Month

Sea Port:Ningbo Seaport

Terms of Payment: T/T 30% in advance, balance 70% before shipment

Technique:Silica Sol Investment Casting

Gross Weight: 0.682KG

Application Area: Automobile

Surface treatment: Anti-Rust Water

Heat Treatment: Normalizing